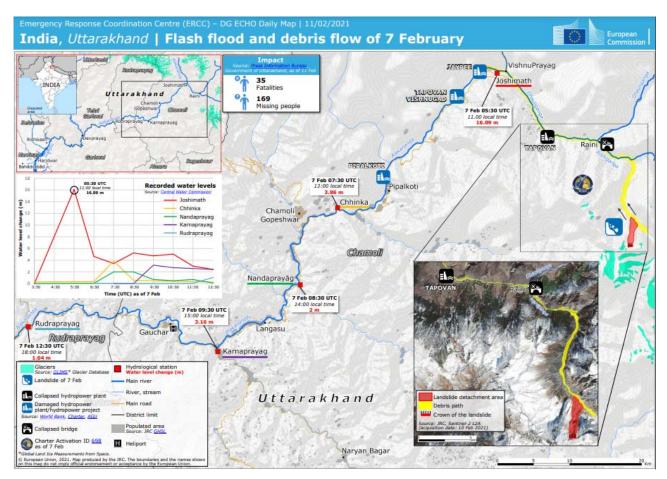

## Uttarakhand, India

## **FLOODS**

| Areas   | Uttarakhand, India                                                                                                                                                                                                                                                                                                     | Death Toll | 72  |
|---------|------------------------------------------------------------------------------------------------------------------------------------------------------------------------------------------------------------------------------------------------------------------------------------------------------------------------|------------|-----|
|         | Chamoli district                                                                                                                                                                                                                                                                                                       |            |     |
| Period  | February, 7, 2021                                                                                                                                                                                                                                                                                                      | Missing    | 132 |
| Outline | Deadly flood struck Uttarakhand's Chamoli district, which seemed to have occurred by a massive landslide. The flood swept away the unfinished hydropower project and inflicted substantial damage on another project. Experts are warning that global warming is responsible for faster glacial melting in the region. |            |     |

Based on information from media and humanitarian / government organizations

Source: European Union / European Commission

https://www.seattletimes.com/nation-world/deadly-floods-in-india-point-to-a-looming-climate-emergency-in-the-himalayas/